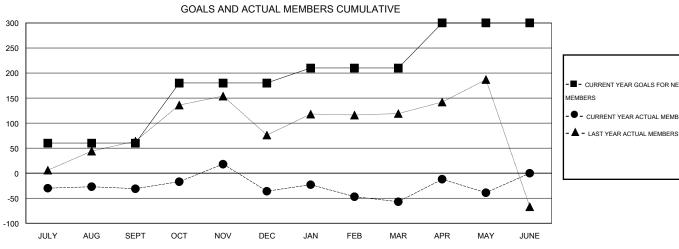

## **LOCATION PHILIPPINES**

GMT CA 5

|                         |                  | Clubs            |                  |                  | Members                  |                    |                                     |                    |                  |
|-------------------------|------------------|------------------|------------------|------------------|--------------------------|--------------------|-------------------------------------|--------------------|------------------|
|                         | RESUL            | TS FOR 2015-2016 | i                |                  | RESULTS FOR 2015-2016    |                    |                                     |                    |                  |
| QUARTER                 | NEW CLUB<br>GOAL | NEW CLUBS        | DROPPED<br>CLUBS | NET<br>GAIN/LOSS | QUARTER                  | NEW MEMBER<br>GOAL | CHARTER AND<br>NEW MEMBERS<br>ADDED | DROPPED<br>MEMBERS | NET<br>GAIN/LOSS |
| JULY/AUG/SEPT           | 3                | 0                | 0                | 0                | JULY/AUG/SEPT            | 60                 | 35                                  | 66                 | -31              |
| OCT/NOV/DEC JAN/FEB/MAR | 2<br>2           | 1<br>0           | 3<br>0           | -2<br>0          | OCT/NOV/DEC  JAN/FEB/MAR | 120<br>30          | 81<br>28                            | 86<br>49           | -5<br>-21        |
| APR/MAY/JUNE            | 1                | 2                | 0                | 2                | APR/MAY/JUNE             | 90                 | 57                                  | 39                 | 18               |

## GOALS AND ACTUAL NEW CLUBS CUMULATIVE

| -■- CURRENT YEAR GOALS FOR NEW                               |
|--------------------------------------------------------------|
| MEMBERS                                                      |
| - CURRENT YEAR ACTUAL MEMBERS - A - LAST YEAR ACTUAL MEMBERS |
| _ EAST TEAT ACTUAL MEMBERS                                   |
|                                                              |
|                                                              |