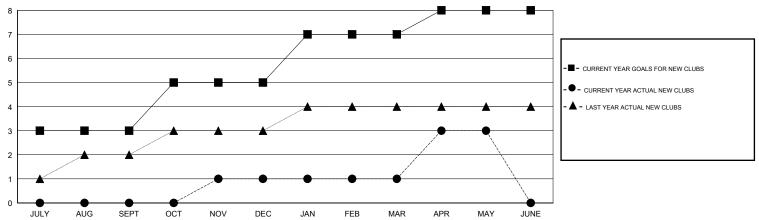

## **LOCATION PHILIPPINES**

GMT CA 5

|                         |                  | Clubs            |                  |                  | Members                  |                    |                                     |                    |                  |
|-------------------------|------------------|------------------|------------------|------------------|--------------------------|--------------------|-------------------------------------|--------------------|------------------|
|                         | RESUL            | TS FOR 2015-2016 | i                |                  | RESULTS FOR 2015-2016    |                    |                                     |                    |                  |
| QUARTER                 | NEW CLUB<br>GOAL | NEW CLUBS        | DROPPED<br>CLUBS | NET<br>GAIN/LOSS | QUARTER                  | NEW MEMBER<br>GOAL | CHARTER AND<br>NEW MEMBERS<br>ADDED | DROPPED<br>MEMBERS | NET<br>GAIN/LOSS |
| JULY/AUG/SEPT           | 3                | 0                | 0                | 0                | JULY/AUG/SEPT            | 60                 | 35                                  | 66                 | -31              |
| OCT/NOV/DEC JAN/FEB/MAR | 2<br>2           | 1<br>0           | 3<br>0           | -2<br>0          | OCT/NOV/DEC  JAN/FEB/MAR | 120<br>30          | 81<br>28                            | 86<br>49           | -5<br>-21        |
| APR/MAY/JUNE            | 1                | 2                | 0                | 2                | APR/MAY/JUNE             | 90                 | 57                                  | 39                 | 18               |

## GOALS AND ACTUAL NEW CLUBS CUMULATIVE

| -■- CURRENT YEAR GOALS FOR NEW                               |
|--------------------------------------------------------------|
| MEMBERS                                                      |
| - CURRENT YEAR ACTUAL MEMBERS - A - LAST YEAR ACTUAL MEMBERS |
| _ EAST TEAT ACTUAL MEMBERS                                   |
|                                                              |
|                                                              |